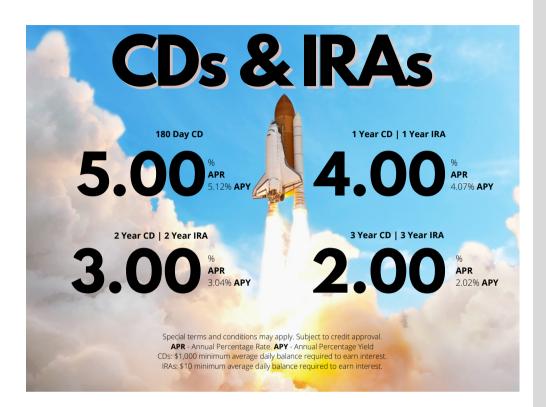

### Skip your November or December Loan Payment!

Proceeds benefit our Holiday Community Service Project.

Member must be in good standing. CD Secured Loans, Shared Secured, Loan Workouts, 500 Bucks, RGVCU Fast Cash and Kasasa Helping Hand Promotion are not eligible. \*Special terms and conditions. \$20.00 Processing Fee Per Loan.